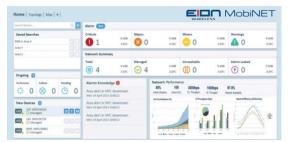

MobiNET provides user friendly and easily customizable dashboard, comprehensive reporting functionalities, graphing options, required data for planning and troubleshooting, events management and seamless integration with OSS layers.

MobiNET provides ensures Quality of Service and supports remote CPE management through monitoring and diagnosis for data, voice and video services on TR-069 CPEs.

MobiNET provides comprehensive carrier-class traffic management features including maximization of traffic capacity, detects network performance degradation, identifies network bottlenecks and notifies the same for streamlines troubleshooting and efficient operation.